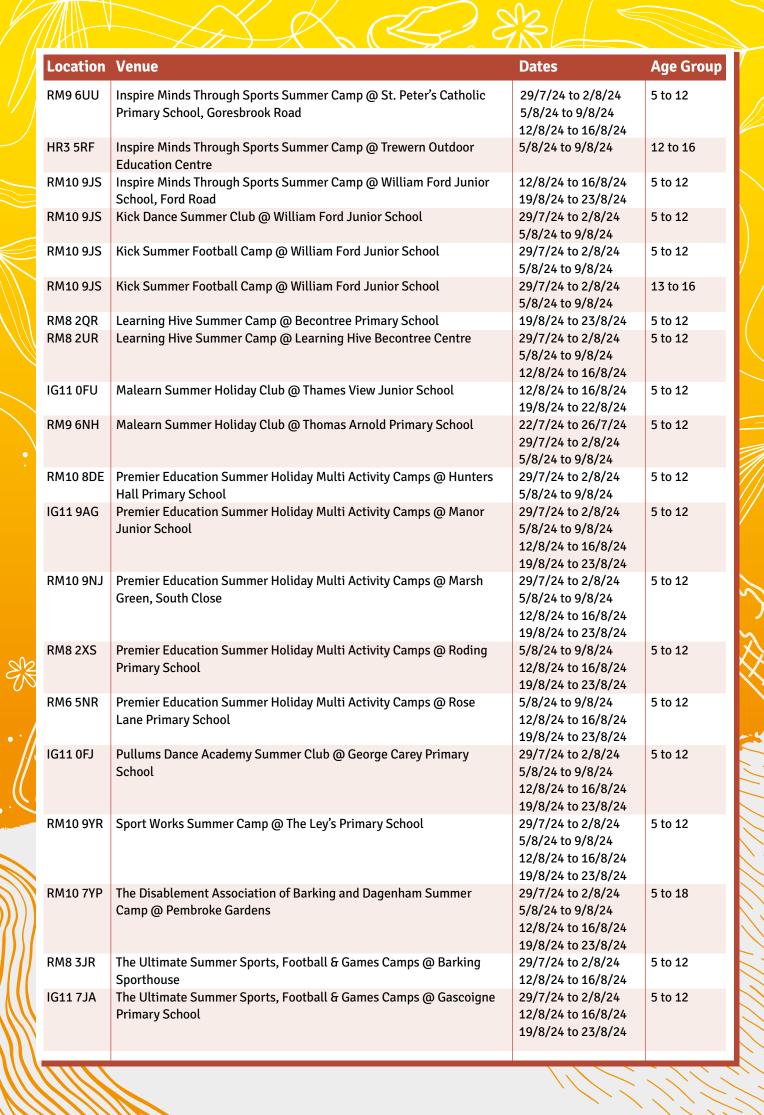

## Take part in a Summer holiday to remember in Barking and Dagenham

|          | Location | Venue                                                                                           | Dates                                                                              | Age Group               |
|----------|----------|-------------------------------------------------------------------------------------------------|------------------------------------------------------------------------------------|-------------------------|
| Ξ        | RM8 2FL  | ARTBASH Camp DREAM @ Manor Longbridge School                                                    | 29/7/24 to 2/8/24                                                                  | 5 to 12                 |
|          | IG11 8JA | Ballerz Summer Holiday Club @ Northbury Primary School                                          | 5/8/24 to 9/8/24<br>5/8/24 to 9/8/24<br>12/8/24 to 16/8/24                         | 5 to 12                 |
| \        | RM8 3BB  | Ballerz Summer Holiday Club @ Valence Primary School                                            | 19/8/24 to 23/8/24<br>5/8/24 to 9/8/24<br>12/8/24 to 16/8/24<br>19/8/24 to 23/8/24 | 5 to 12                 |
|          | IG11 7JA | Boxup Summer Camp @ Gascoigne Primary School                                                    | 29/7/24 to 2/8/24<br>5/8/24 to 9/8/24<br>12/8/24 to 16/8/24<br>19/8/24 to 23/8/24  | 7 to 12                 |
|          | IG11 7JA | Boxup Summer Camp @ Gascoigne Primary School                                                    | 29/7/24 to 2/8/24<br>5/8/24 to 9/8/24<br>12/8/24 to 16/8/24<br>19/8/24 to 23/8/24  | 12 to 16                |
|          | IG11 7JR | Carter Productions & Co - Hip Hop Culture Camp @ The Galleon<br>Centre Boundary Road, Barking   | 29/7/24 to 2/8/24                                                                  | 8 to 11                 |
|          | IG11 7JR | Carter Productions & Co - Hip Hop Culture Camp @ The Galleon<br>Centre Boundary Road, Barking   | 5/8/24 to 9/8/24                                                                   | 12 to 15                |
|          | IG11 9SN | Creative Kids Camp @ Eastbury Manor House                                                       | 29/7/24 to 2/8/24<br>5/8/24 to 9/8/24<br>12/8/24 to 16/8/24<br>19/8/24 to 23/8/24  | 12 to 16                |
|          | RM6 5NJ  | Dagenham Eagles N.E.W.S.T.A.R.T. Extravaganza Summer Holiday<br>Camp @ Five Elms Primary School | 30/7/24 to 31/7/24                                                                 | 5 to 12                 |
| 2        | RM6 5NJ  | Dagenham Eagles N.E.W.S.T.A.R.T. Extravaganza Summer Holiday Camp @ Marks Gate Family Hub       | 6/8/24 to 7/8/24                                                                   | 5 to 12                 |
|          | RM10 9QH | Dance Network Association's Summer Holiday Club @ Dagenham Park School                          | 29/7/24 to 2/8/24<br>5/8/24 to 9/8/24                                              | 5 to 7                  |
|          | RM10 9QH | Dance Network Association's Summer Holiday Club @ Dagenham<br>Park School                       | 29/7/24 to 2/8/24<br>5/8/24 to 9/8/24                                              | 8 to 11                 |
| <b>/</b> | RM10 9QH | Dance Network Association's Summer Holiday Club @ Dagenham<br>Park School                       | 29/7/24 to 2/8/24<br>5/8/24 to 9/8/24                                              | 12 to 16                |
|          | IG11 7HW | Everyone Active Summer Camp @ Abbey Leisure Centre                                              | 12/8/24 to 16/8/24<br>26/8/24 to 30/8/24                                           | Over 8's                |
|          | RM10 7FH | Everyone Active Summer Camp @ Becontree Leisure Centre                                          | 5/8/24 to 9/8/24<br>19/8/24 to 23/8/24                                             | Under 8s<br>and Over 8s |
|          | IG11 8TA | Explore The Wild @ Outdoor Bowls Pavilion, Barking Park Lodge                                   | 29/7/24 to 2/8/24<br>5/8/24 to 9/8/24<br>12/8/24 to 16/8/24<br>19/8/24 to 23/8/24  | 5 to 12                 |
|          | IG118HE  | Food for the Soul - Summer Edition @ Factory 15                                                 | 5/8/24 to 9/8/24                                                                   | 12 to 16                |
|          | RM10 9NJ | Food for the Soul - Summer Edition @ Marsh Green Primary School                                 | 12/8/24 to 16/8/24<br>19/8/24 to 23/8/24                                           | 5 to 12                 |
|          | RM9 5YX  | Future Youth Zone Summer Holiday Club @ Future, Barking & Dagenham Youth Zone                   | 29/7/24 to 2/8/24<br>5/8/24 to 9/8/24<br>12/8/24 to 16/8/24<br>19/8/24 to 23/8/24  | 8 to 12                 |